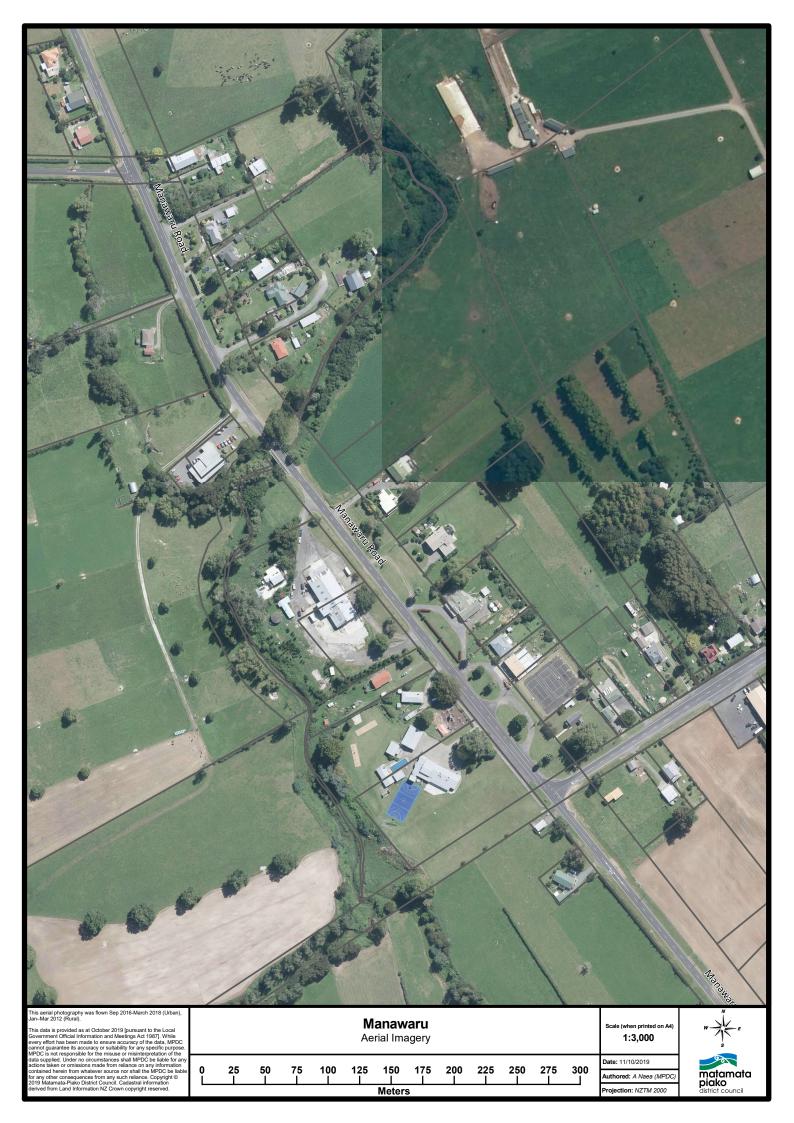

## **Appendix 2 Proposed District plan maps** (including exisitng maps and aerials)

| А        | Waahi Tapu Site                            | DCP Area                               |
|----------|--------------------------------------------|----------------------------------------|
| A        | Protected Tree Site                        | Flood Hazard                           |
| *        | Outstanding or Significant Natural Feature | Parcel Boundary                        |
| <b>♦</b> | Heritage Site                              | Industrial Zone                        |
| A        | Designated Site                            | Rural Zone                             |
|          | Gas Pipeline                               | Water Course                           |
|          | Transmission Line                          | Kaitiaki Zone                          |
|          | Gas Pipe Corridor                          | Road                                   |
| !!!!!    | Noise Emission Control Boundary            | Designation                            |
|          | Gas Station Site                           | Settlement Zone - Residential Precinct |
|          | TP Sub Trans OH Line Corridor              | Settlement Zone - Commercial Precinct  |
|          | TP Sub Trans UG Cable Corridor             | Settlement Zone - Industrial Precinct  |