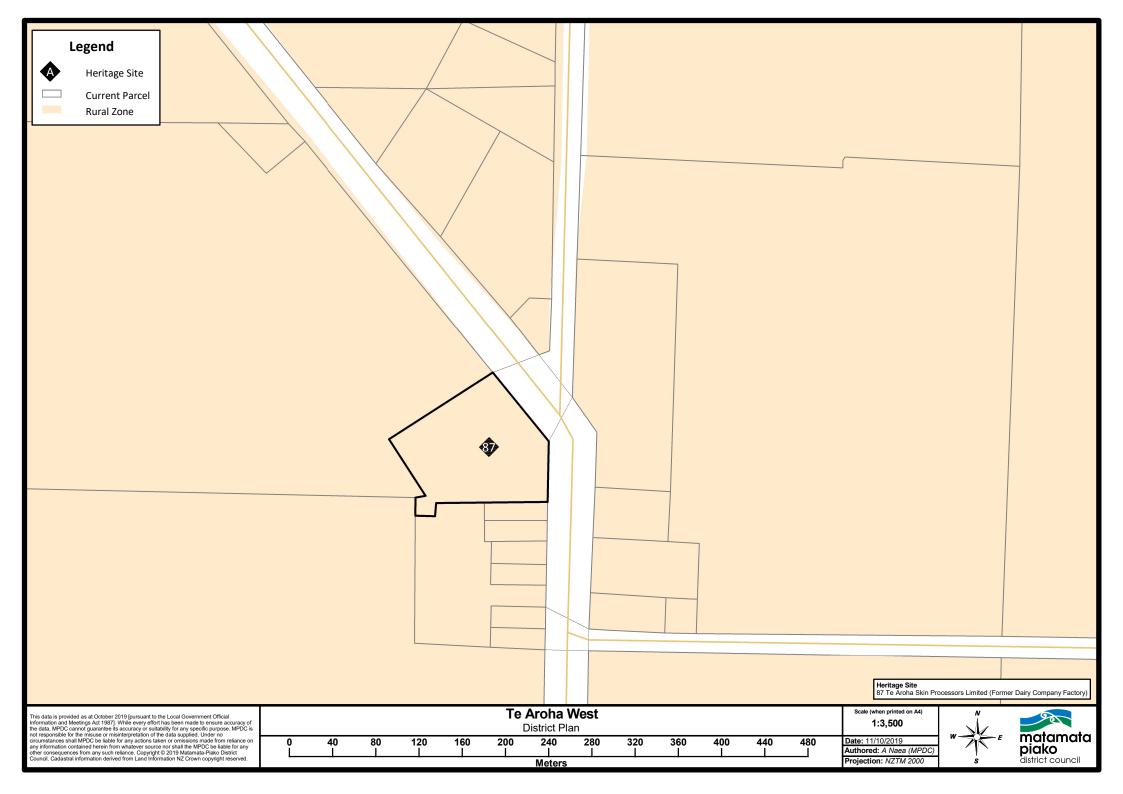

## **Appendix 2 Proposed District plan maps** (including exisitng maps and aerials)

| А        | Waahi Tapu Site                            | DCP Area                               |
|----------|--------------------------------------------|----------------------------------------|
| A        | Protected Tree Site                        | Flood Hazard                           |
| *        | Outstanding or Significant Natural Feature | Parcel Boundary                        |
| <b>♦</b> | Heritage Site                              | Industrial Zone                        |
| A        | Designated Site                            | Rural Zone                             |
|          | Gas Pipeline                               | Water Course                           |
|          | Transmission Line                          | Kaitiaki Zone                          |
|          | Gas Pipe Corridor                          | Road                                   |
| !!!!!    | Noise Emission Control Boundary            | Designation                            |
|          | Gas Station Site                           | Settlement Zone - Residential Precinct |
|          | TP Sub Trans OH Line Corridor              | Settlement Zone - Commercial Precinct  |
|          | TP Sub Trans UG Cable Corridor             | Settlement Zone - Industrial Precinct  |