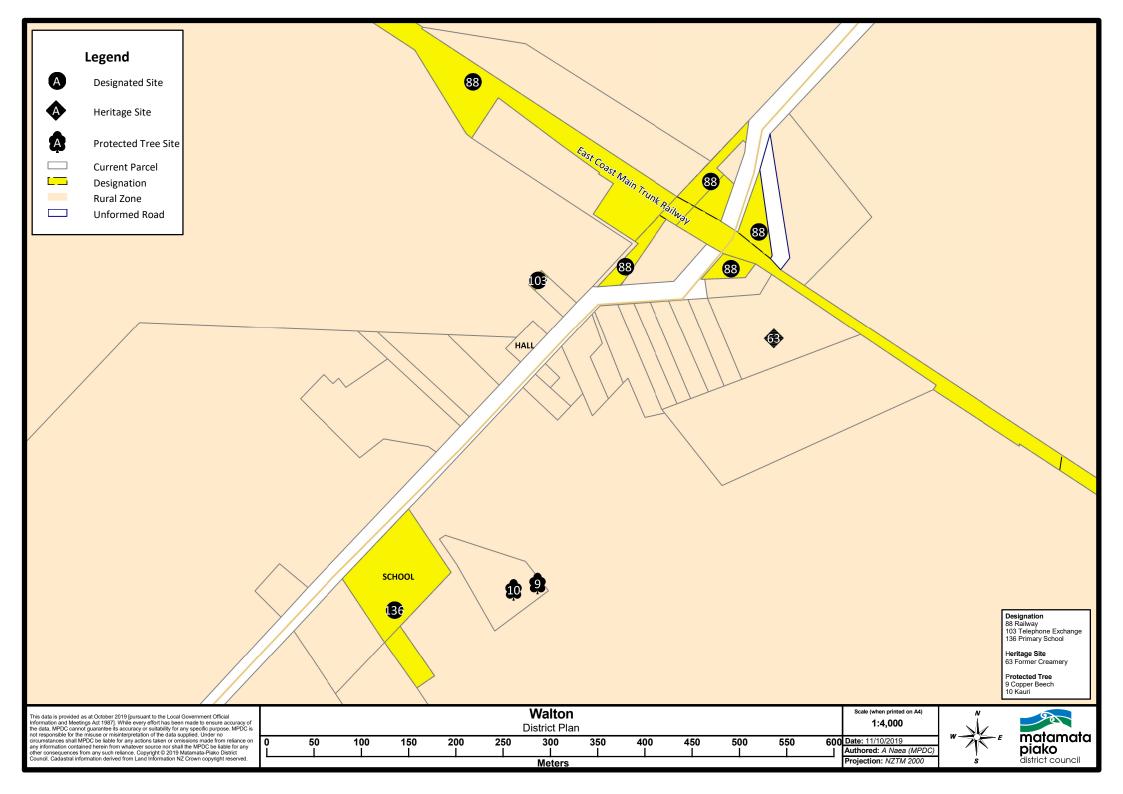

## **Appendix 2 Proposed District plan maps** (including exisitng maps and aerials)

| А        | Waahi Tapu Site                            | DCP Area                               |
|----------|--------------------------------------------|----------------------------------------|
| A        | Protected Tree Site                        | Flood Hazard                           |
| *        | Outstanding or Significant Natural Feature | Parcel Boundary                        |
| <b>♦</b> | Heritage Site                              | Industrial Zone                        |
| A        | Designated Site                            | Rural Zone                             |
|          | Gas Pipeline                               | Water Course                           |
|          | Transmission Line                          | Kaitiaki Zone                          |
|          | Gas Pipe Corridor                          | Road                                   |
| !!!!!    | Noise Emission Control Boundary            | Designation                            |
|          | Gas Station Site                           | Settlement Zone - Residential Precinct |
|          | TP Sub Trans OH Line Corridor              | Settlement Zone - Commercial Precinct  |
|          | TP Sub Trans UG Cable Corridor             | Settlement Zone - Industrial Precinct  |