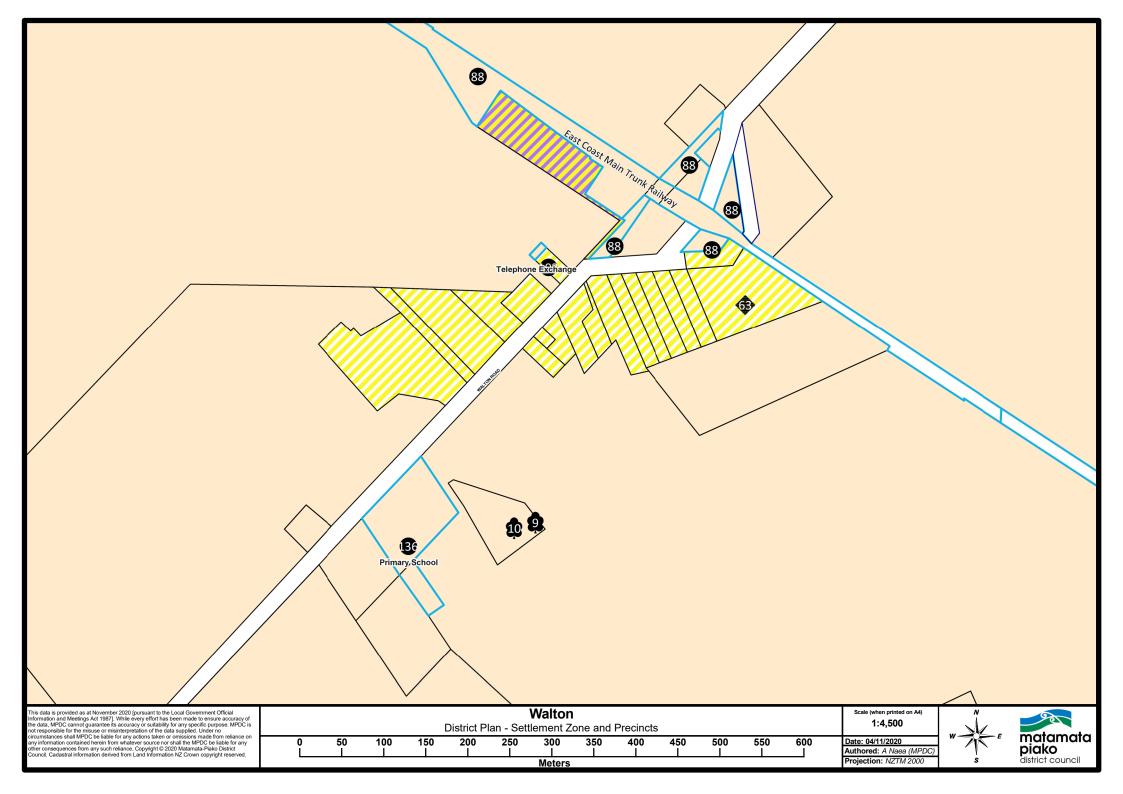

## **Appendix 2 Proposed District plan maps** (including exisitng maps and aerials)

| А        | Waahi Tapu Site                            | DCP Area                               |
|----------|--------------------------------------------|----------------------------------------|
| A        | Protected Tree Site                        | Flood Hazard                           |
| *        | Outstanding or Significant Natural Feature | Parcel Boundary                        |
| <b>♦</b> | Heritage Site                              | Industrial Zone                        |
| A        | Designated Site                            | Rural Zone                             |
|          | Gas Pipeline                               | Water Course                           |
|          | Transmission Line                          | Kaitiaki Zone                          |
|          | Gas Pipe Corridor                          | Road                                   |
| !!!!!    | Noise Emission Control Boundary            | Designation                            |
|          | Gas Station Site                           | Settlement Zone - Residential Precinct |
|          | TP Sub Trans OH Line Corridor              | Settlement Zone - Commercial Precinct  |
|          | TP Sub Trans UG Cable Corridor             | Settlement Zone - Industrial Precinct  |