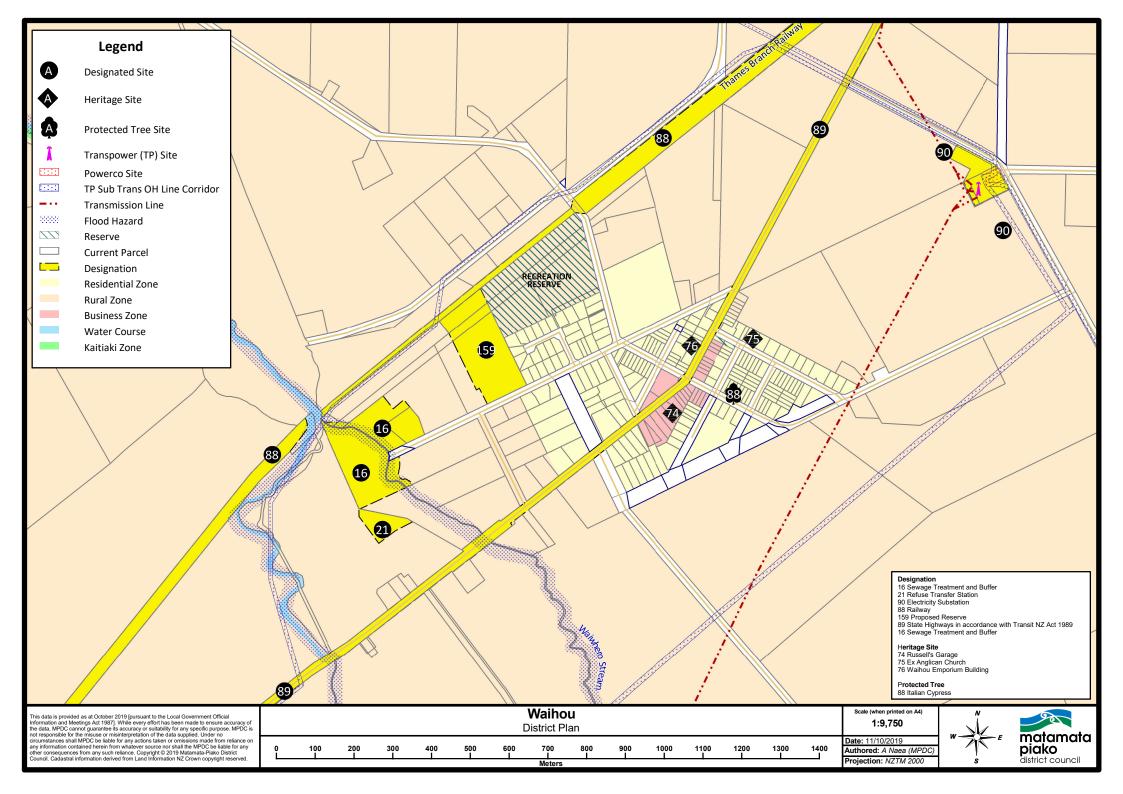

## **Appendix 2 Proposed District plan maps** (including exisitng maps and aerials)

| А        | Waahi Tapu Site                            | DCP Area                               |
|----------|--------------------------------------------|----------------------------------------|
| A        | Protected Tree Site                        | Flood Hazard                           |
| *        | Outstanding or Significant Natural Feature | Parcel Boundary                        |
| <b>♦</b> | Heritage Site                              | Industrial Zone                        |
| A        | Designated Site                            | Rural Zone                             |
|          | Gas Pipeline                               | Water Course                           |
|          | Transmission Line                          | Kaitiaki Zone                          |
|          | Gas Pipe Corridor                          | Road                                   |
| !!!!!    | Noise Emission Control Boundary            | Designation                            |
|          | Gas Station Site                           | Settlement Zone - Residential Precinct |
|          | TP Sub Trans OH Line Corridor              | Settlement Zone - Commercial Precinct  |
|          | TP Sub Trans UG Cable Corridor             | Settlement Zone - Industrial Precinct  |