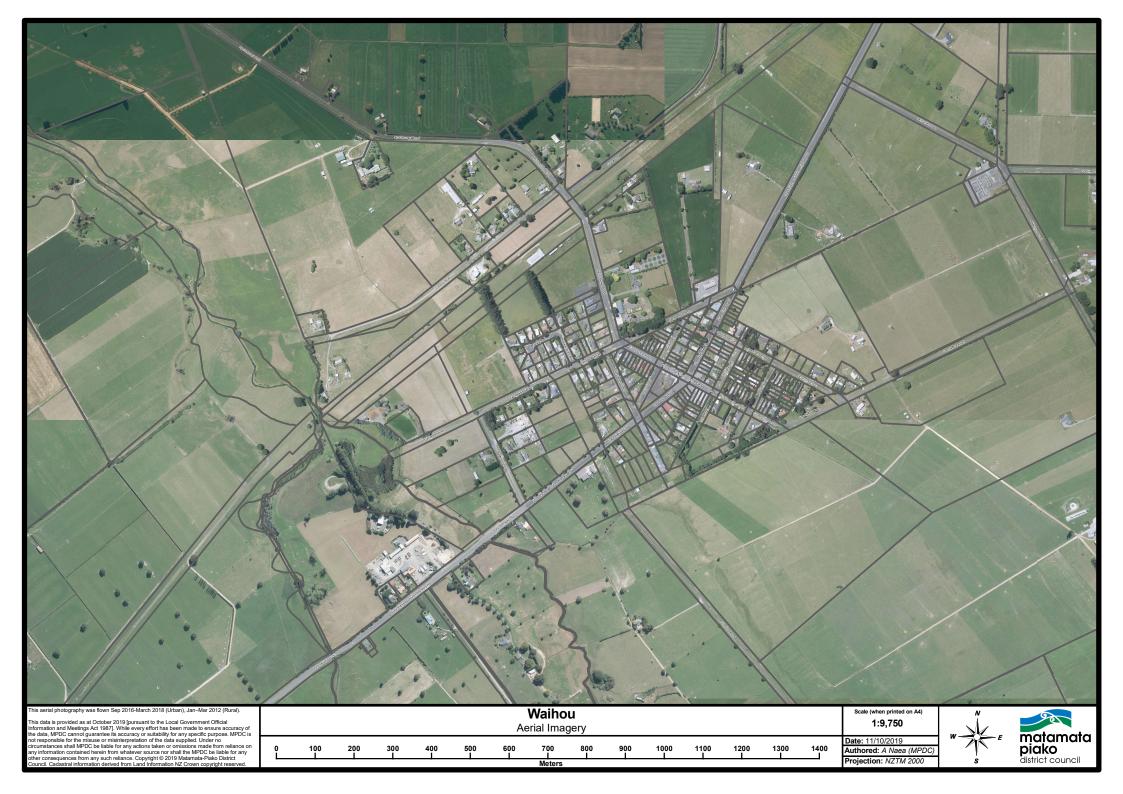

## PC53 SETTLEMENTS LEGEND

80 120 160 200 240 280 320 360 400 440 480 Meters

**Motumaoho** Aerial Imagery

25 50 75 100 125 150 175 200 225 250 275 300 325 350 Meters

1:3,500

Date: 11/10/2019

300 |

350