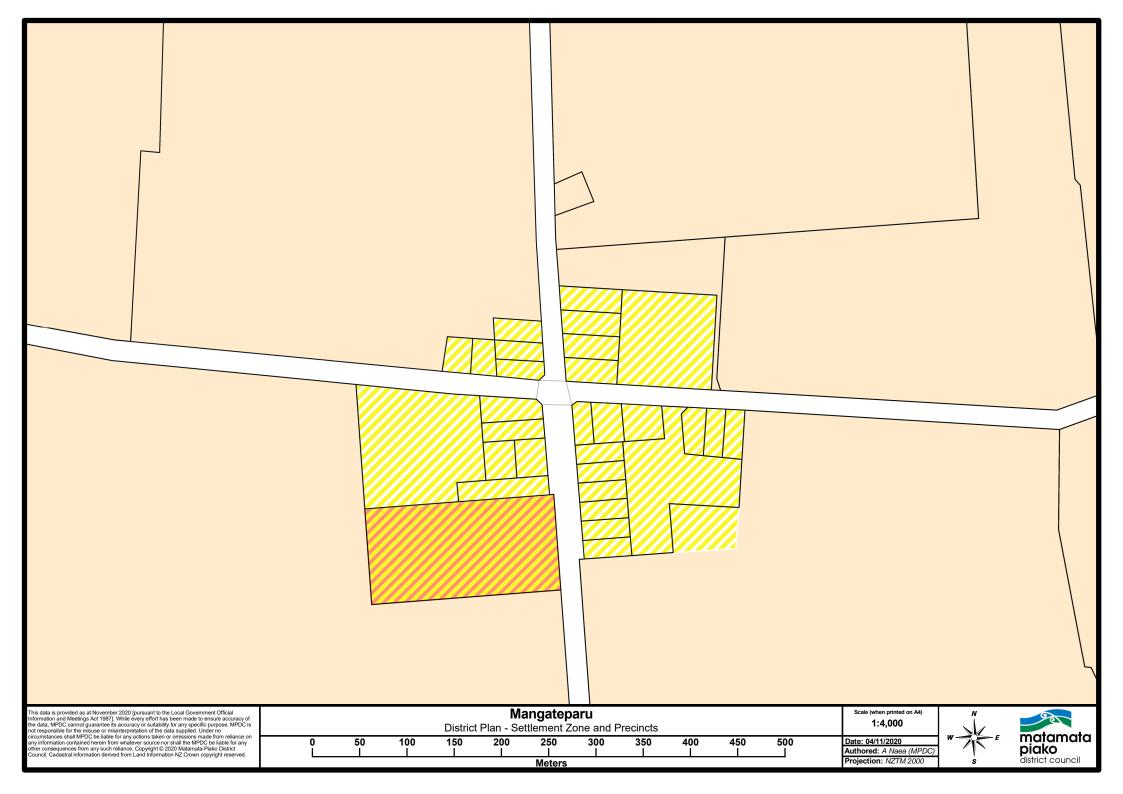

## **Appendix 2 Proposed District plan maps** (including exisitng maps and aerials)

| А        | Waahi Tapu Site                            | DCP Area                               |
|----------|--------------------------------------------|----------------------------------------|
| A        | Protected Tree Site                        | Flood Hazard                           |
| *        | Outstanding or Significant Natural Feature | Parcel Boundary                        |
| <b>♦</b> | Heritage Site                              | Industrial Zone                        |
| A        | Designated Site                            | Rural Zone                             |
|          | Gas Pipeline                               | Water Course                           |
|          | Transmission Line                          | Kaitiaki Zone                          |
|          | Gas Pipe Corridor                          | Road                                   |
| !!!!!    | Noise Emission Control Boundary            | Designation                            |
|          | Gas Station Site                           | Settlement Zone - Residential Precinct |
|          | TP Sub Trans OH Line Corridor              | Settlement Zone - Commercial Precinct  |
|          | TP Sub Trans UG Cable Corridor             | Settlement Zone - Industrial Precinct  |