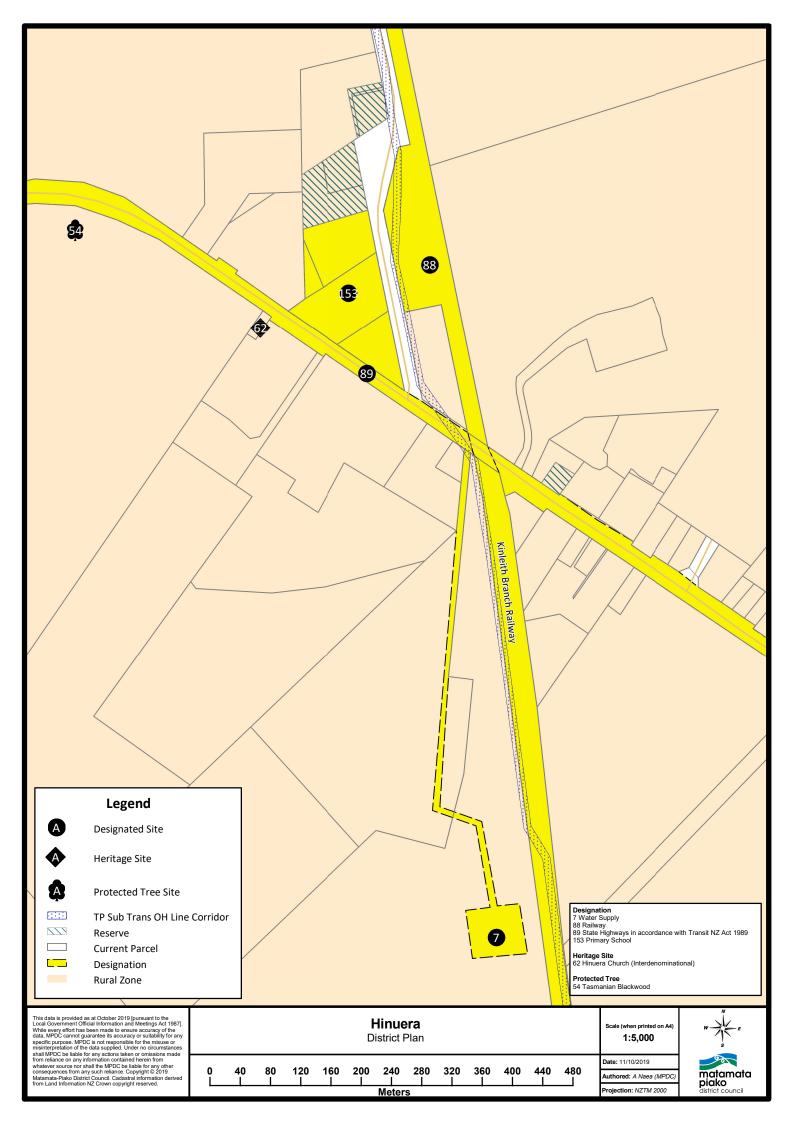

## **Appendix 2 Proposed District plan maps** (including exisitng maps and aerials)

| А        | Waahi Tapu Site                            | DCP Area                               |
|----------|--------------------------------------------|----------------------------------------|
| A        | Protected Tree Site                        | Flood Hazard                           |
| *        | Outstanding or Significant Natural Feature | Parcel Boundary                        |
| <b>♦</b> | Heritage Site                              | Industrial Zone                        |
| A        | Designated Site                            | Rural Zone                             |
|          | Gas Pipeline                               | Water Course                           |
|          | Transmission Line                          | Kaitiaki Zone                          |
|          | Gas Pipe Corridor                          | Road                                   |
| !!!!!    | Noise Emission Control Boundary            | Designation                            |
|          | Gas Station Site                           | Settlement Zone - Residential Precinct |
|          | TP Sub Trans OH Line Corridor              | Settlement Zone - Commercial Precinct  |
|          | TP Sub Trans UG Cable Corridor             | Settlement Zone - Industrial Precinct  |