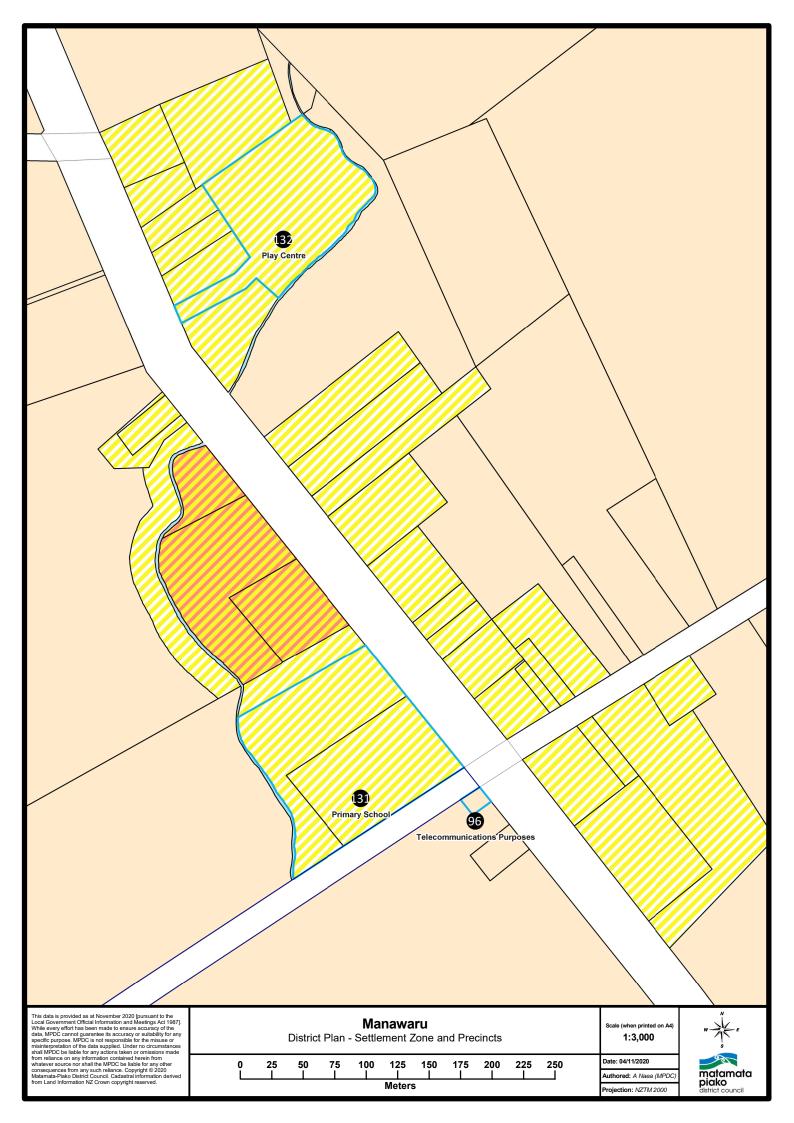

## **Appendix 2 Proposed District plan maps** (including exisitng maps and aerials)

| А        | Waahi Tapu Site                            | DCP Area                               |
|----------|--------------------------------------------|----------------------------------------|
| A        | Protected Tree Site                        | Flood Hazard                           |
| *        | Outstanding or Significant Natural Feature | Parcel Boundary                        |
| <b>♦</b> | Heritage Site                              | Industrial Zone                        |
| A        | Designated Site                            | Rural Zone                             |
|          | Gas Pipeline                               | Water Course                           |
|          | Transmission Line                          | Kaitiaki Zone                          |
|          | Gas Pipe Corridor                          | Road                                   |
| !!!!!    | Noise Emission Control Boundary            | Designation                            |
|          | Gas Station Site                           | Settlement Zone - Residential Precinct |
|          | TP Sub Trans OH Line Corridor              | Settlement Zone - Commercial Precinct  |
|          | TP Sub Trans UG Cable Corridor             | Settlement Zone - Industrial Precinct  |