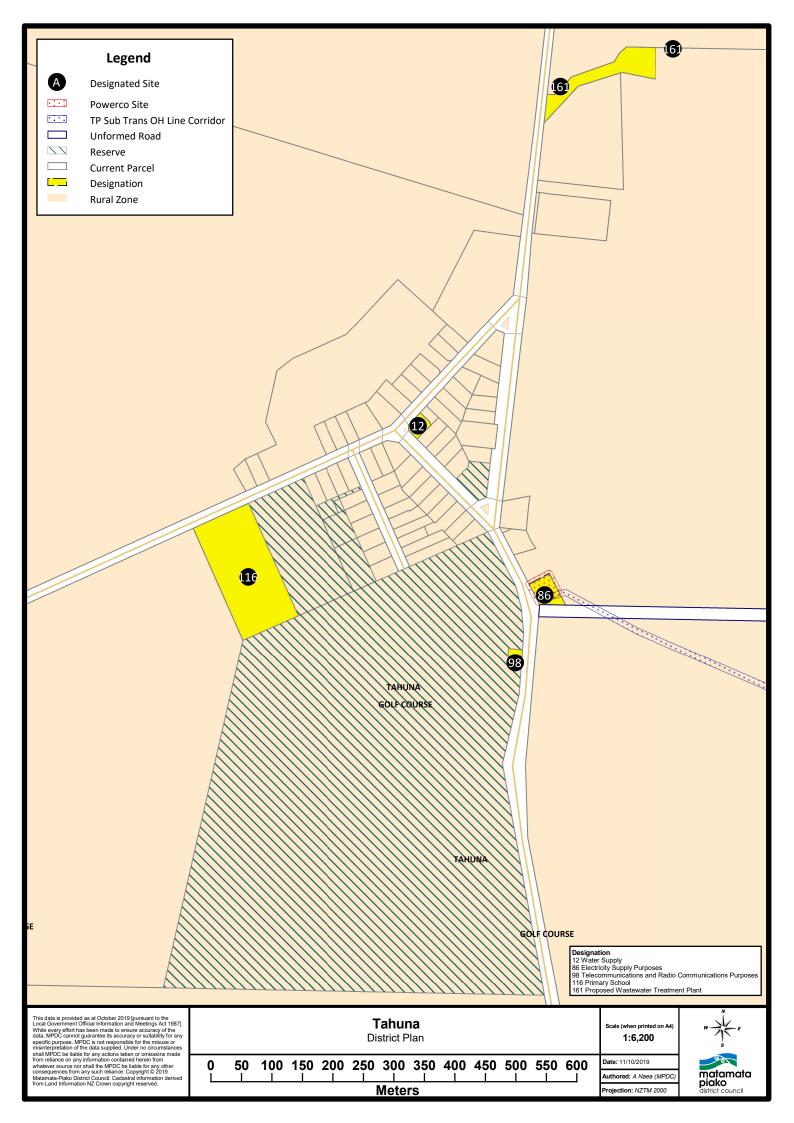

## **Appendix 2 Proposed District plan maps** (including exisitng maps and aerials)

| А        | Waahi Tapu Site                            | DCP Area                               |
|----------|--------------------------------------------|----------------------------------------|
| A        | Protected Tree Site                        | Flood Hazard                           |
| *        | Outstanding or Significant Natural Feature | Parcel Boundary                        |
| <b>♦</b> | Heritage Site                              | Industrial Zone                        |
| A        | Designated Site                            | Rural Zone                             |
|          | Gas Pipeline                               | Water Course                           |
|          | Transmission Line                          | Kaitiaki Zone                          |
|          | Gas Pipe Corridor                          | Road                                   |
| !!!!!    | Noise Emission Control Boundary            | Designation                            |
|          | Gas Station Site                           | Settlement Zone - Residential Precinct |
|          | TP Sub Trans OH Line Corridor              | Settlement Zone - Commercial Precinct  |
|          | TP Sub Trans UG Cable Corridor             | Settlement Zone - Industrial Precinct  |