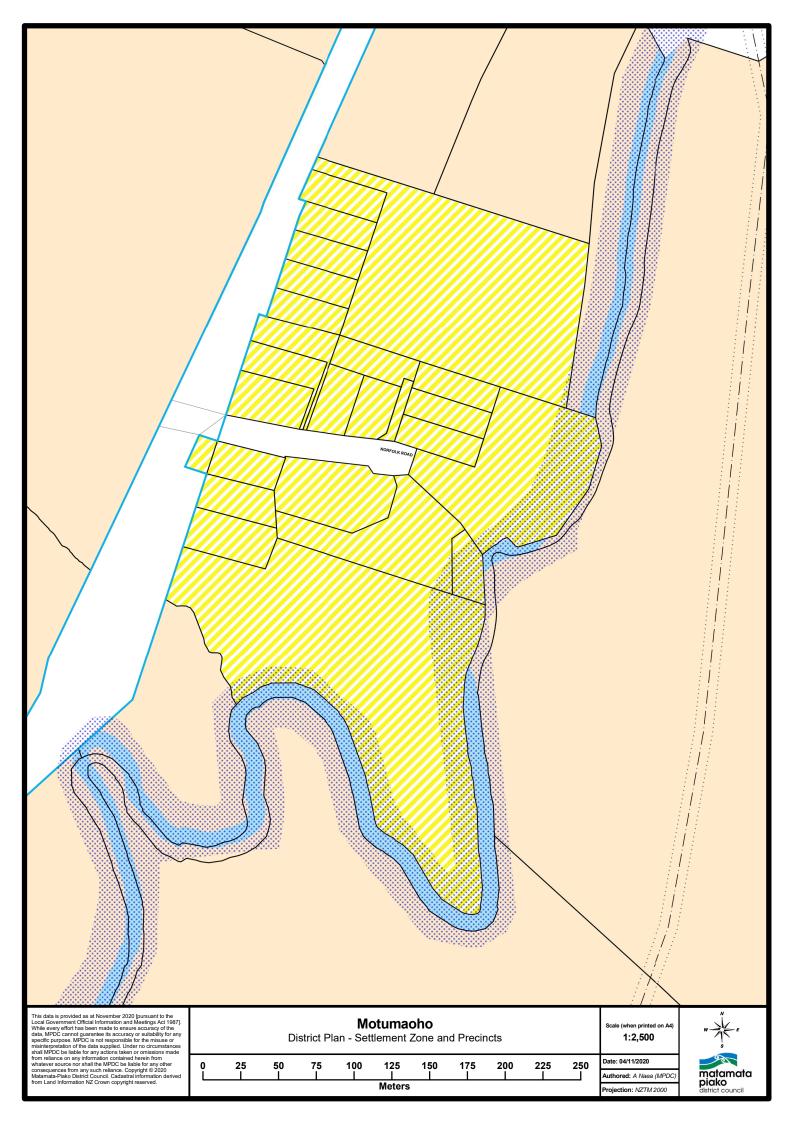

## **Appendix 2 Proposed District plan maps** (including exisitng maps and aerials)

| А        | Waahi Tapu Site                            | DCP Area                               |
|----------|--------------------------------------------|----------------------------------------|
| A        | Protected Tree Site                        | Flood Hazard                           |
| *        | Outstanding or Significant Natural Feature | Parcel Boundary                        |
| <b>♦</b> | Heritage Site                              | Industrial Zone                        |
| A        | Designated Site                            | Rural Zone                             |
|          | Gas Pipeline                               | Water Course                           |
|          | Transmission Line                          | Kaitiaki Zone                          |
|          | Gas Pipe Corridor                          | Road                                   |
| !!!!!    | Noise Emission Control Boundary            | Designation                            |
|          | Gas Station Site                           | Settlement Zone - Residential Precinct |
|          | TP Sub Trans OH Line Corridor              | Settlement Zone - Commercial Precinct  |
|          | TP Sub Trans UG Cable Corridor             | Settlement Zone - Industrial Precinct  |

## PC53 SETTLEMENTS LEGEND

80 120 160 200 240 280 320 360 400 440 480 Meters

**Motumaoho** Aerial Imagery

25 50 75 100 125 150 175 200 225 250 275 300 325 350 Meters

1:3,500

Date: 11/10/2019

300 |

350