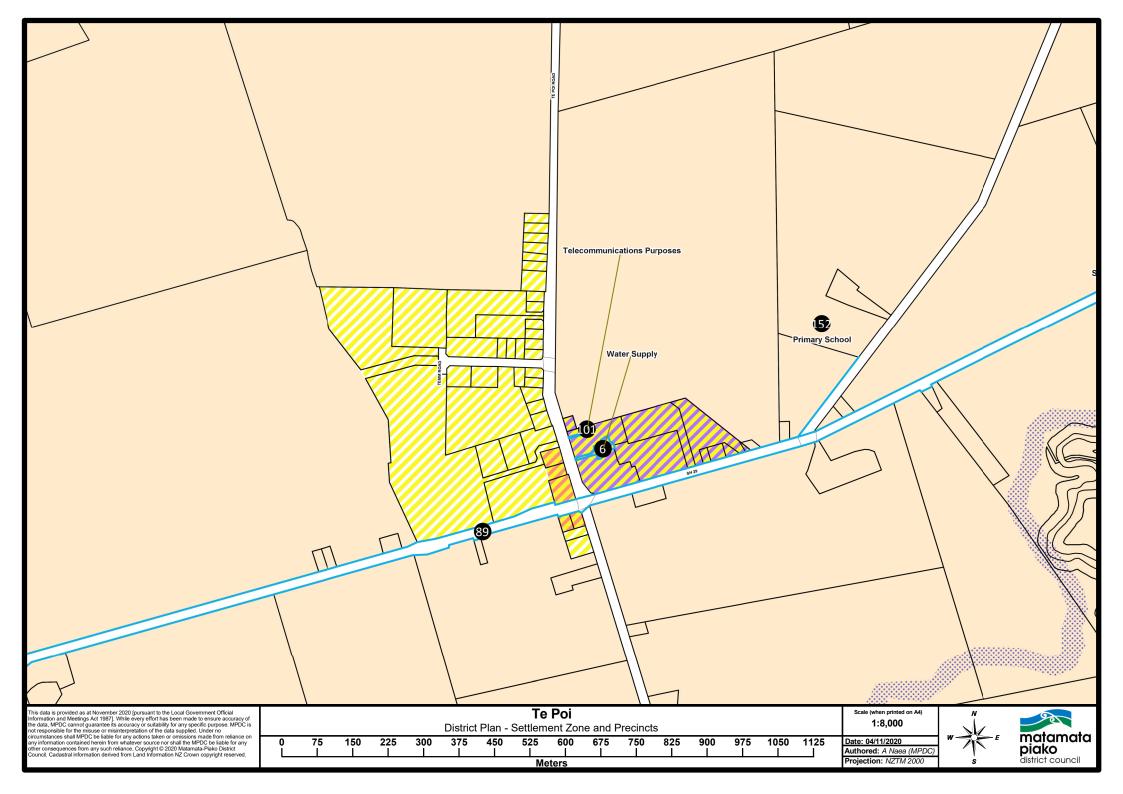

| Road                                   |
| !!!!!    | Noise Emission Control Boundary            | Designation                            |
|          | Gas Station Site                           | Settlement Zone - Residential Precinct |
|          | TP Sub Trans OH Line Corridor              | Settlement Zone - Commercial Precinct  |
|          | TP Sub Trans UG Cable Corridor             | Settlement Zone - Industrial Precinct  |

## PC53 SETTLEMENTS LEGEND







80 120 160 200 240 280 320 360 400 440 480 Meters





















**Motumaoho** Aerial Imagery

25 50 75 100 125 150 175 200 225 250 275 300 325 350 Meters

1:3,500

Date: 11/10/2019









300 |

350

400 450 | |

500 |

550 |

600

250

150 200

Date: 11/10/2019

matamata piako district council