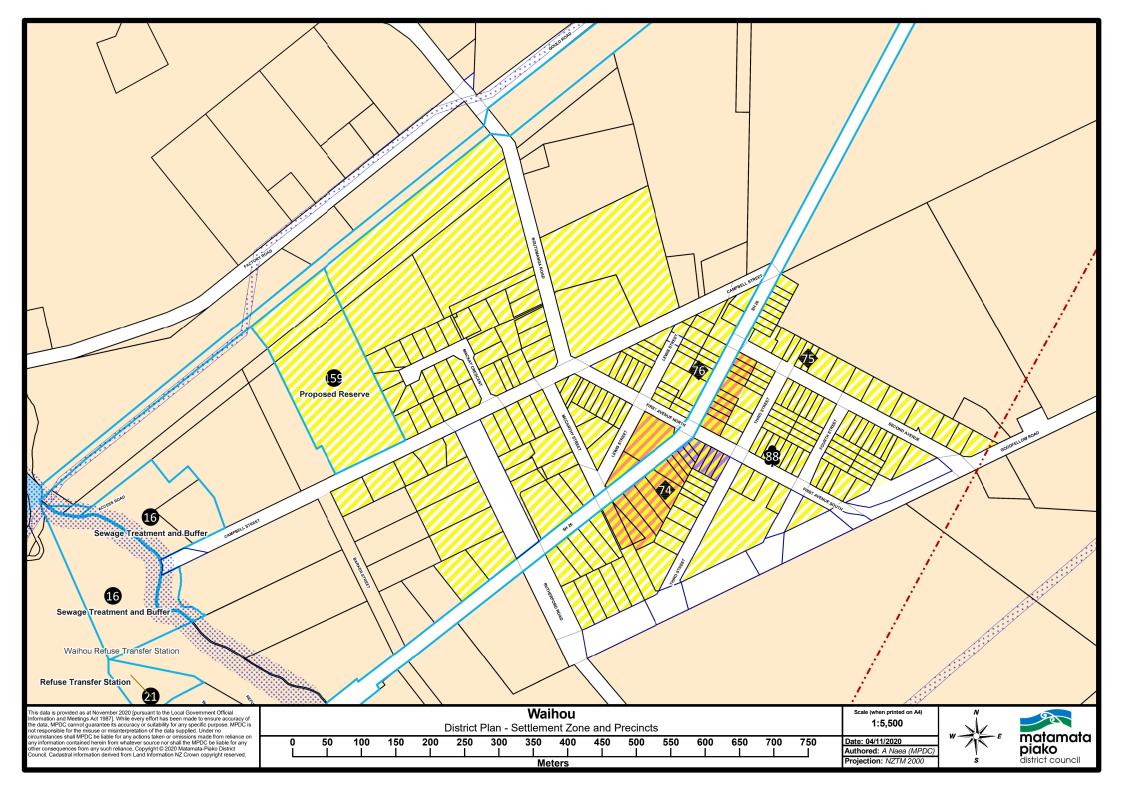

| Road                                   |
| !!!!!    | Noise Emission Control Boundary            | Designation                            |
|          | Gas Station Site                           | Settlement Zone - Residential Precinct |
|          | TP Sub Trans OH Line Corridor              | Settlement Zone - Commercial Precinct  |
|          | TP Sub Trans UG Cable Corridor             | Settlement Zone - Industrial Precinct  |

## PC53 SETTLEMENTS LEGEND







80 120 160 200 240 280 320 360 400 440 480 Meters





















**Motumaoho** Aerial Imagery

25 50 75 100 125 150 175 200 225 250 275 300 325 350 Meters

1:3,500

Date: 11/10/2019









300 |

350

400 450 | |

500 |

550 |

600

250

150 200

Date: 11/10/2019

matamata piako district council