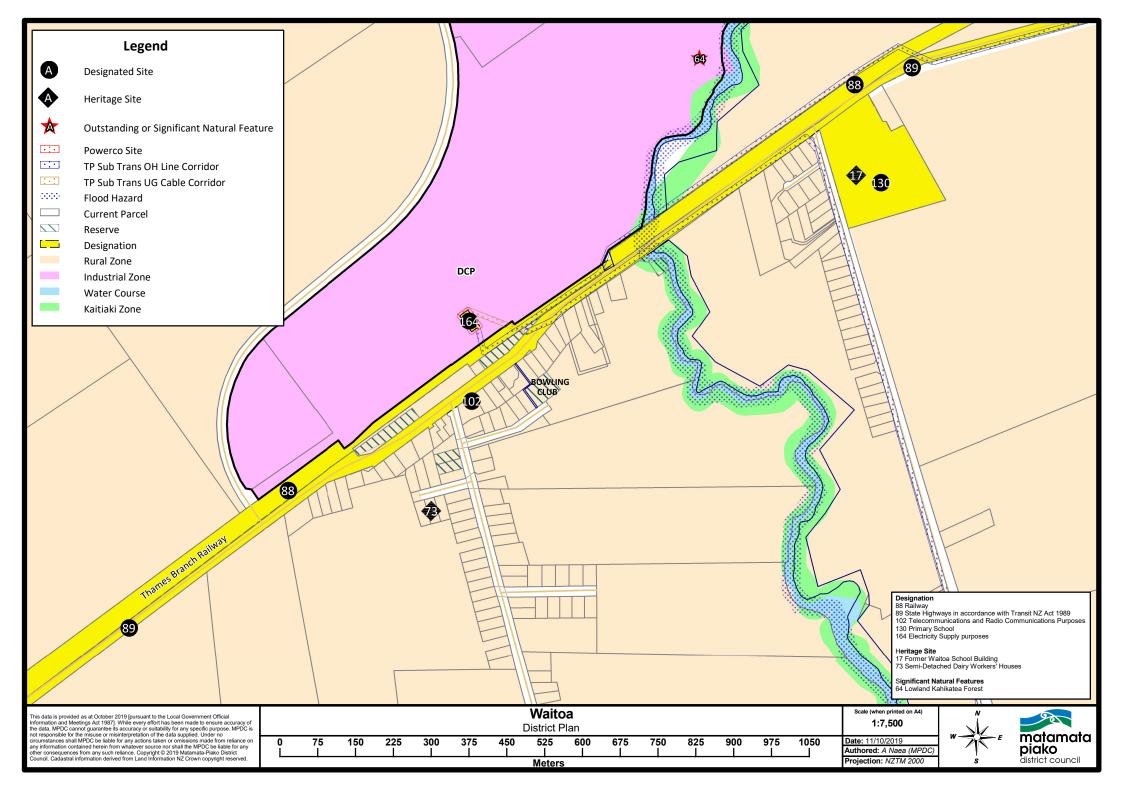

## **Appendix 2 Proposed District plan maps** (including exisitng maps and aerials)

| А        | Waahi Tapu Site                            | DCP Area                               |
|----------|--------------------------------------------|----------------------------------------|
| A        | Protected Tree Site                        | Flood Hazard                           |
| *        | Outstanding or Significant Natural Feature | Parcel Boundary                        |
| <b>♦</b> | Heritage Site                              | Industrial Zone                        |
| A        | Designated Site                            | Rural Zone                             |
|          | Gas Pipeline                               | Water Course                           |
|          | Transmission Line                          | Kaitiaki Zone                          |
|          | Gas Pipe Corridor                          | Road                                   |
| !!!!!    | Noise Emission Control Boundary            | Designation                            |
|          | Gas Station Site                           | Settlement Zone - Residential Precinct |
|          | TP Sub Trans OH Line Corridor              | Settlement Zone - Commercial Precinct  |
|          | TP Sub Trans UG Cable Corridor             | Settlement Zone - Industrial Precinct  |