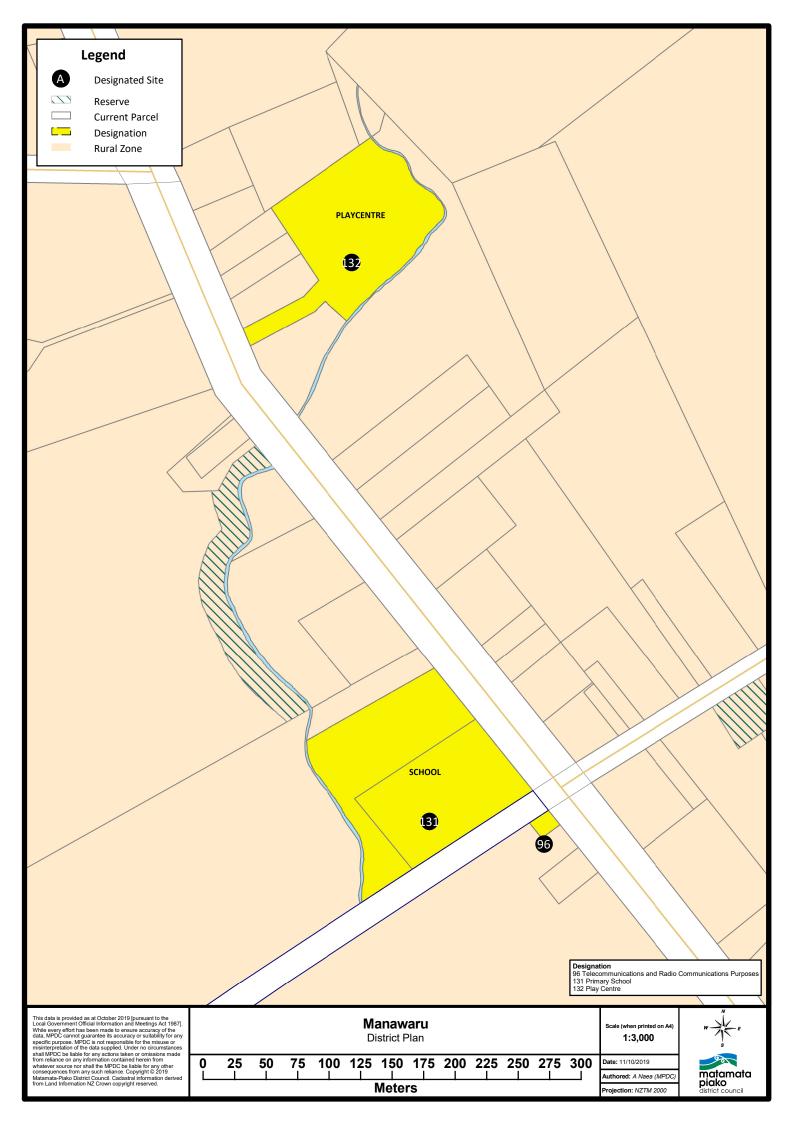

## **Appendix 2 Proposed District plan maps** (including exisitng maps and aerials)

| А        | Waahi Tapu Site                            | DCP Area                               |
|----------|--------------------------------------------|----------------------------------------|
| A        | Protected Tree Site                        | Flood Hazard                           |
| *        | Outstanding or Significant Natural Feature | Parcel Boundary                        |
| <b>♦</b> | Heritage Site                              | Industrial Zone                        |
| A        | Designated Site                            | Rural Zone                             |
|          | Gas Pipeline                               | Water Course                           |
|          | Transmission Line                          | Kaitiaki Zone                          |
|          | Gas Pipe Corridor                          | Road                                   |
| !!!!!    | Noise Emission Control Boundary            | Designation                            |
|          | Gas Station Site                           | Settlement Zone - Residential Precinct |
|          | TP Sub Trans OH Line Corridor              | Settlement Zone - Commercial Precinct  |
|          | TP Sub Trans UG Cable Corridor             | Settlement Zone - Industrial Precinct  |