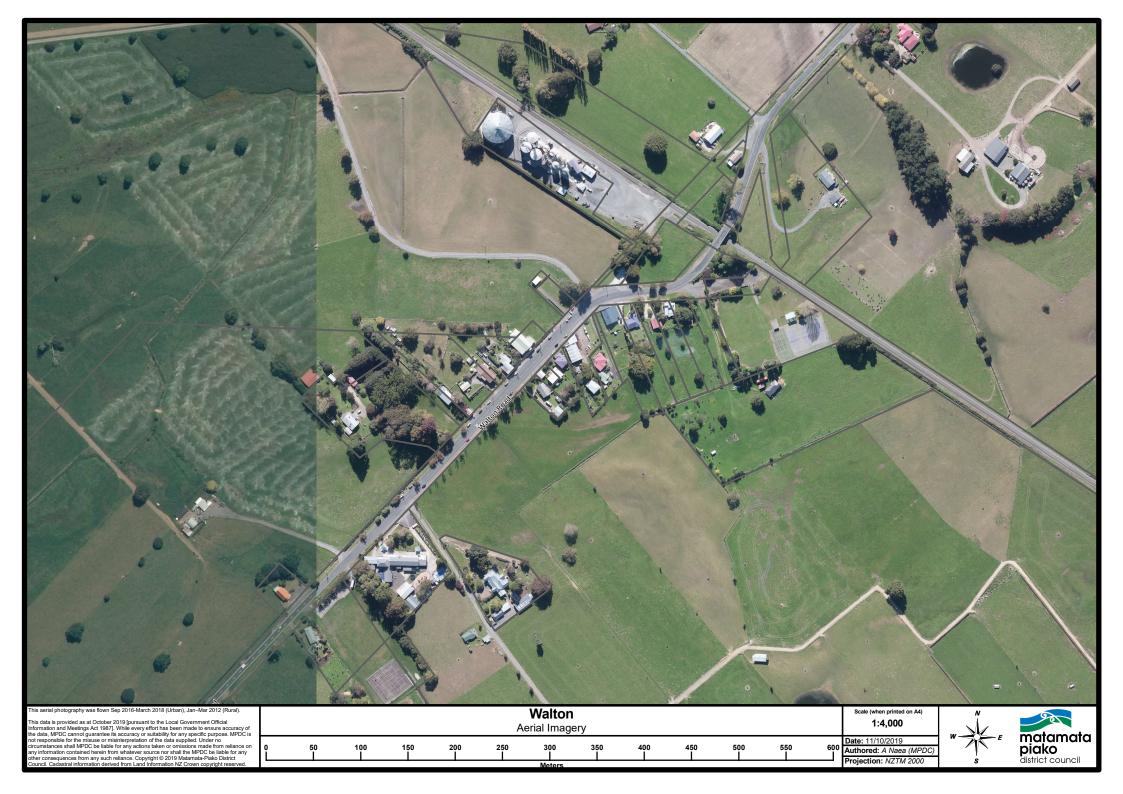

## PC53 SETTLEMENTS LEGEND

80 120 160 200 240 280 320 360 400 440 480 Meters

**Motumaoho** Aerial Imagery

25 50 75 100 125 150 175 200 225 250 275 300 325 350 Meters

1:3,500

Date: 11/10/2019

300 |

350