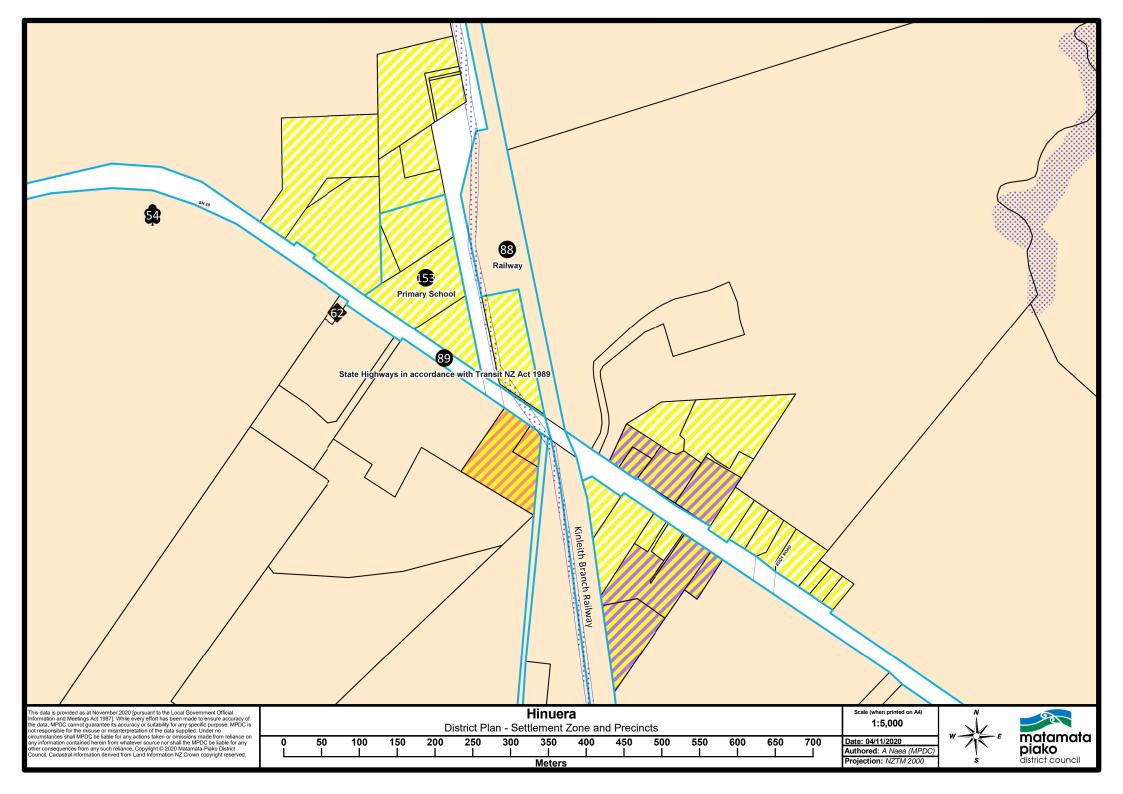

## PC53 SETTLEMENTS LEGEND

80 120 160 200 240 280 320 360 400 440 480 Meters

**Motumaoho** Aerial Imagery

25 50 75 100 125 150 175 200 225 250 275 300 325 350 Meters

1:3,500

Date: 11/10/2019

300 |

350