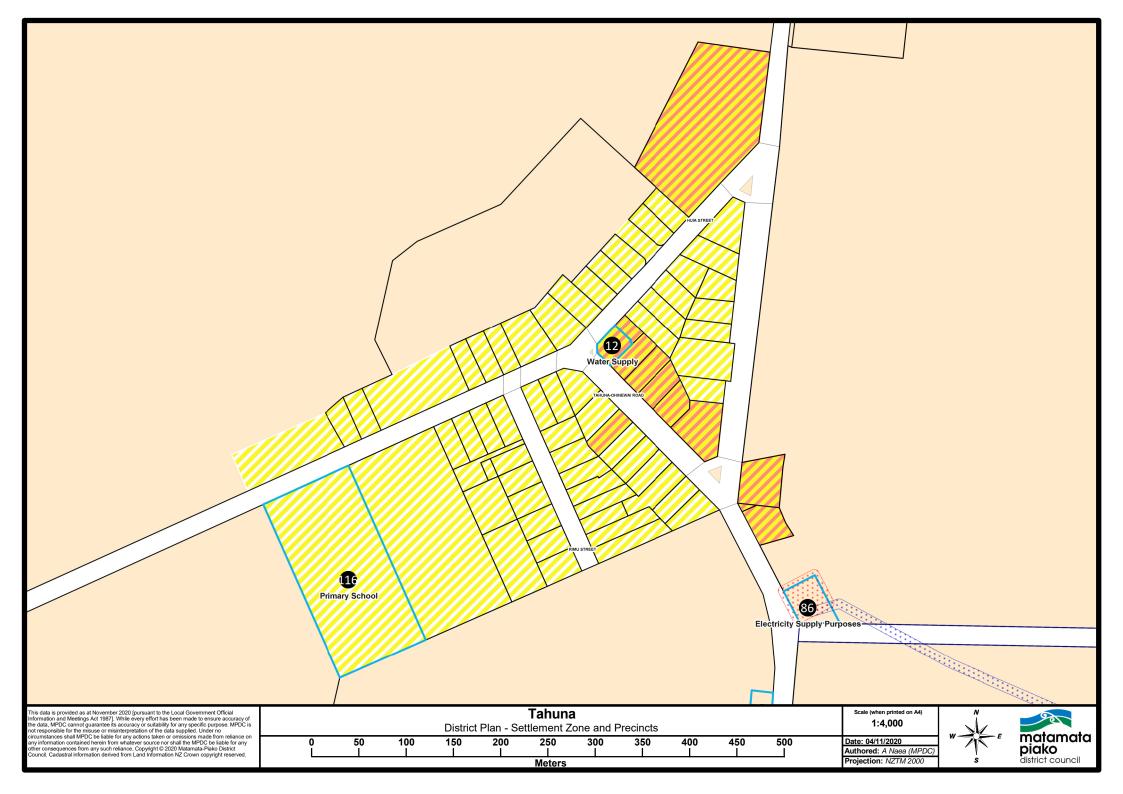

## **Appendix 2 Proposed District plan maps** (including exisitng maps and aerials)

| А        | Waahi Tapu Site                            | DCP Area                               |
|----------|--------------------------------------------|----------------------------------------|
| A        | Protected Tree Site                        | Flood Hazard                           |
| *        | Outstanding or Significant Natural Feature | Parcel Boundary                        |
| <b>♦</b> | Heritage Site                              | Industrial Zone                        |
| A        | Designated Site                            | Rural Zone                             |
|          | Gas Pipeline                               | Water Course                           |
|          | Transmission Line                          | Kaitiaki Zone                          |
|          | Gas Pipe Corridor                          | Road                                   |
| !!!!!    | Noise Emission Control Boundary            | Designation                            |
|          | Gas Station Site                           | Settlement Zone - Residential Precinct |
|          | TP Sub Trans OH Line Corridor              | Settlement Zone - Commercial Precinct  |
|          | TP Sub Trans UG Cable Corridor             | Settlement Zone - Industrial Precinct  |