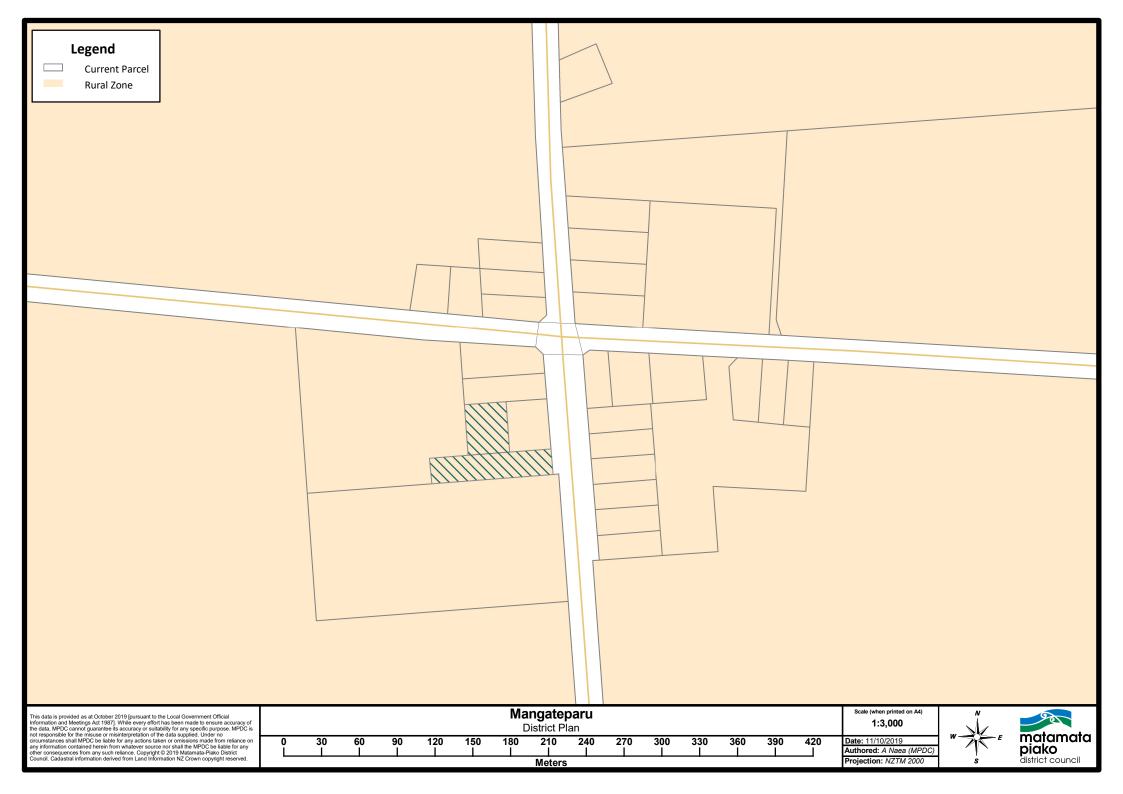

## **Appendix 2 Proposed District plan maps** (including exisitng maps and aerials)

| А        | Waahi Tapu Site                            | DCP Area                               |
|----------|--------------------------------------------|----------------------------------------|
| A        | Protected Tree Site                        | Flood Hazard                           |
| *        | Outstanding or Significant Natural Feature | Parcel Boundary                        |
| <b>♦</b> | Heritage Site                              | Industrial Zone                        |
| A        | Designated Site                            | Rural Zone                             |
|          | Gas Pipeline                               | Water Course                           |
|          | Transmission Line                          | Kaitiaki Zone                          |
|          | Gas Pipe Corridor                          | Road                                   |
| !!!!!    | Noise Emission Control Boundary            | Designation                            |
|          | Gas Station Site                           | Settlement Zone - Residential Precinct |
|          | TP Sub Trans OH Line Corridor              | Settlement Zone - Commercial Precinct  |
|          | TP Sub Trans UG Cable Corridor             | Settlement Zone - Industrial Precinct  |