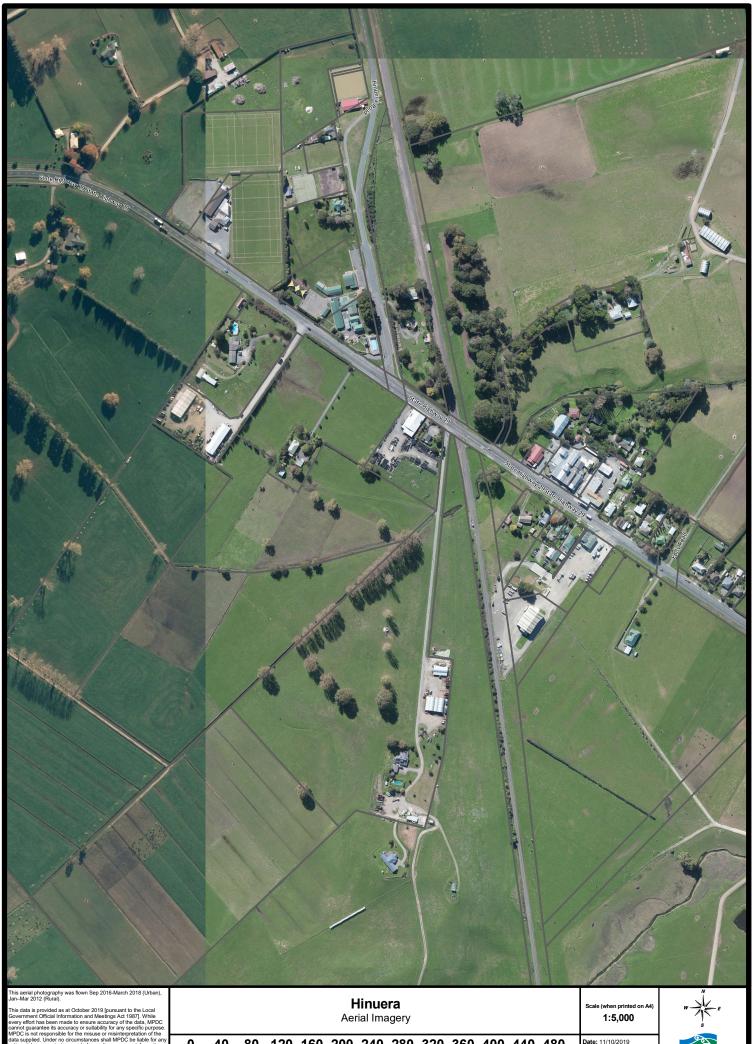

## PC53 SETTLEMENTS LEGEND

80 120 160 200 240 280 320 360 400 440 480 Meters

**Motumaoho** Aerial Imagery

25 50 75 100 125 150 175 200 225 250 275 300 325 350 Meters

1:3,500

Date: 11/10/2019

300 |

350

400 450 | |

500 |

550 |

600

250

150 200

Date: 11/10/2019

matamata piako district council