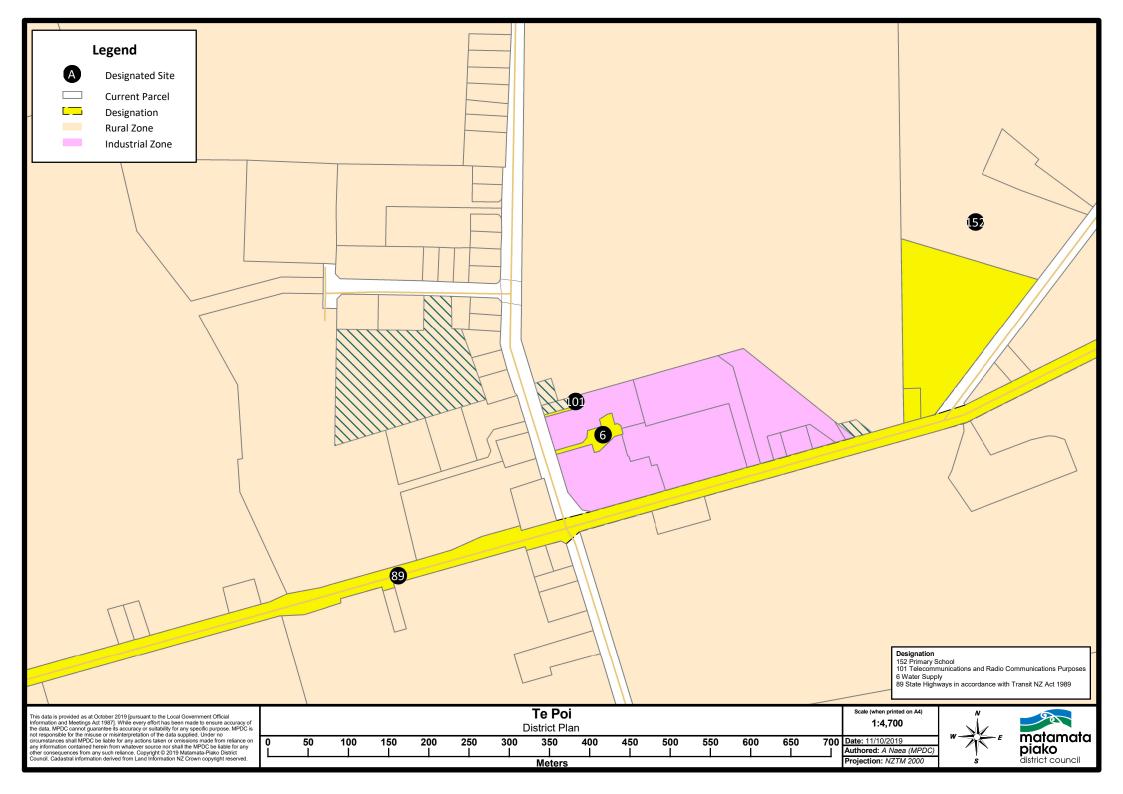

## **Appendix 2 Proposed District plan maps** (including exisitng maps and aerials)

| А        | Waahi Tapu Site                            | DCP Area                               |
|----------|--------------------------------------------|----------------------------------------|
| A        | Protected Tree Site                        | Flood Hazard                           |
| *        | Outstanding or Significant Natural Feature | Parcel Boundary                        |
| <b>♦</b> | Heritage Site                              | Industrial Zone                        |
| A        | Designated Site                            | Rural Zone                             |
|          | Gas Pipeline                               | Water Course                           |
|          | Transmission Line                          | Kaitiaki Zone                          |
|          | Gas Pipe Corridor                          | Road                                   |
| !!!!!    | Noise Emission Control Boundary            | Designation                            |
|          | Gas Station Site                           | Settlement Zone - Residential Precinct |
|          | TP Sub Trans OH Line Corridor              | Settlement Zone - Commercial Precinct  |
|          | TP Sub Trans UG Cable Corridor             | Settlement Zone - Industrial Precinct  |