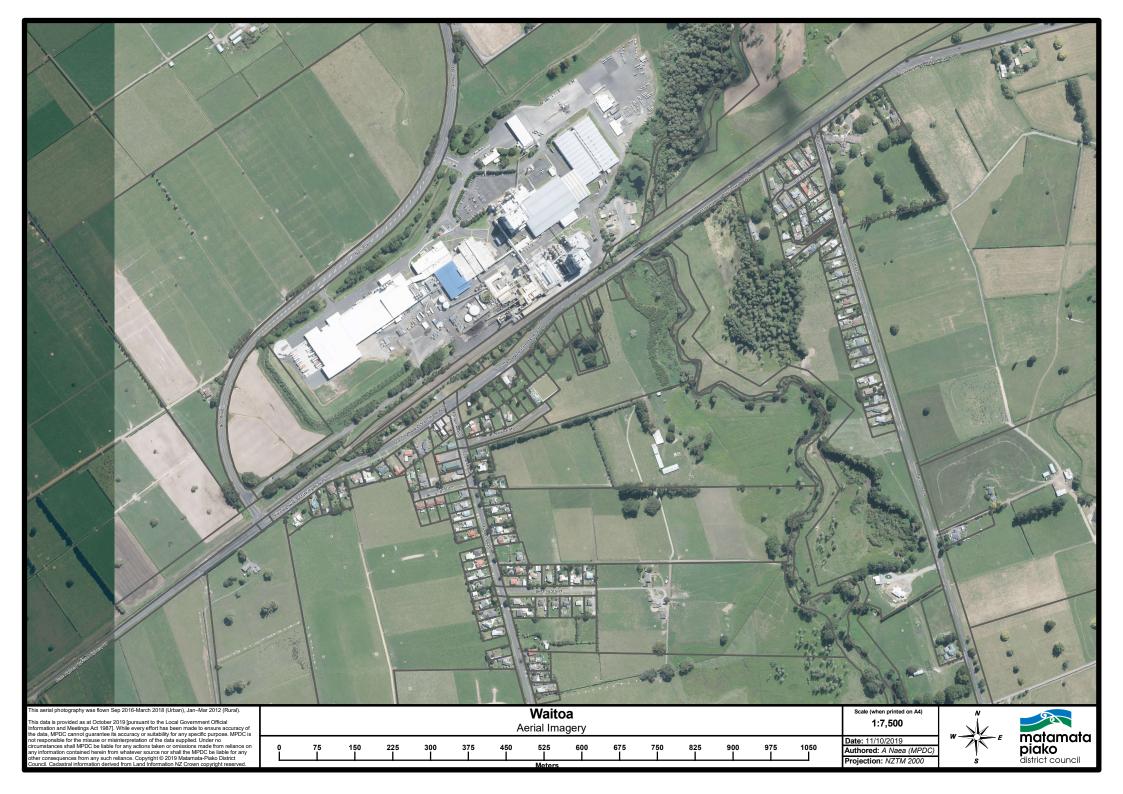

## PC53 SETTLEMENTS LEGEND

80 120 160 200 240 280 320 360 400 440 480 Meters

**Motumaoho** Aerial Imagery

25 50 75 100 125 150 175 200 225 250 275 300 325 350 Meters

1:3,500

Date: 11/10/2019

300 |

350