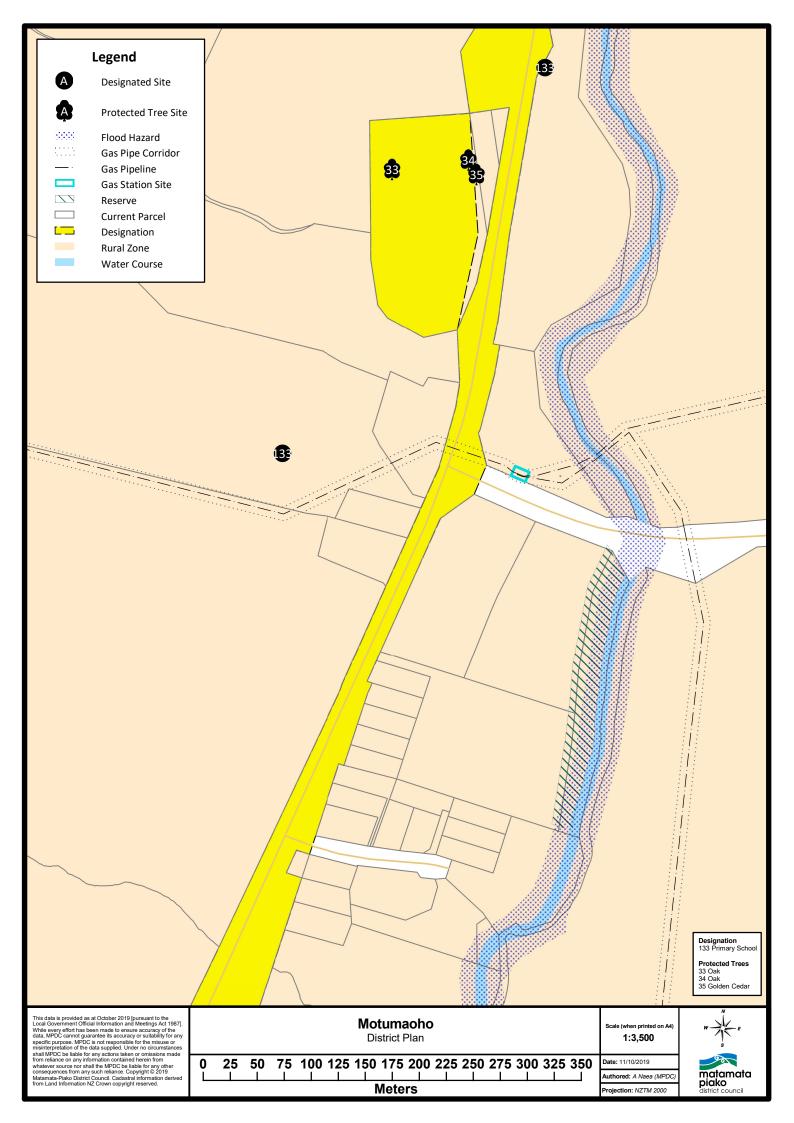

## **Appendix 2 Proposed District plan maps** (including exisitng maps and aerials)

| А        | Waahi Tapu Site                            | DCP Area                               |
|----------|--------------------------------------------|----------------------------------------|
| A        | Protected Tree Site                        | Flood Hazard                           |
| *        | Outstanding or Significant Natural Feature | Parcel Boundary                        |
| <b>♦</b> | Heritage Site                              | Industrial Zone                        |
| A        | Designated Site                            | Rural Zone                             |
|          | Gas Pipeline                               | Water Course                           |
|          | Transmission Line                          | Kaitiaki Zone                          |
|          | Gas Pipe Corridor                          | Road                                   |
| !!!!!    | Noise Emission Control Boundary            | Designation                            |
|          | Gas Station Site                           | Settlement Zone - Residential Precinct |
|          | TP Sub Trans OH Line Corridor              | Settlement Zone - Commercial Precinct  |
|          | TP Sub Trans UG Cable Corridor             | Settlement Zone - Industrial Precinct  |