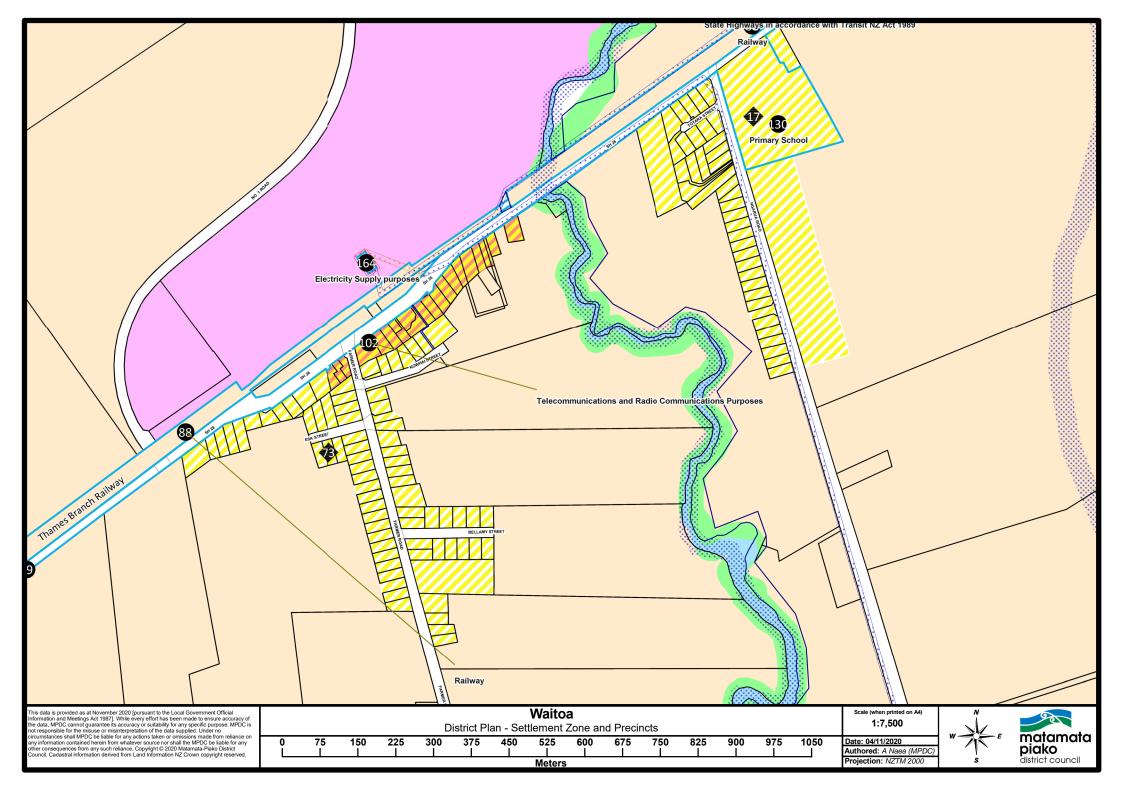

## **Appendix 2 Proposed District plan maps** (including exisitng maps and aerials)

| А        | Waahi Tapu Site                            | DCP Area                               |
|----------|--------------------------------------------|----------------------------------------|
| A        | Protected Tree Site                        | Flood Hazard                           |
| *        | Outstanding or Significant Natural Feature | Parcel Boundary                        |
| <b>♦</b> | Heritage Site                              | Industrial Zone                        |
| A        | Designated Site                            | Rural Zone                             |
|          | Gas Pipeline                               | Water Course                           |
|          | Transmission Line                          | Kaitiaki Zone                          |
|          | Gas Pipe Corridor                          | Road                                   |
| !!!!!    | Noise Emission Control Boundary            | Designation                            |
|          | Gas Station Site                           | Settlement Zone - Residential Precinct |
|          | TP Sub Trans OH Line Corridor              | Settlement Zone - Commercial Precinct  |
|          | TP Sub Trans UG Cable Corridor             | Settlement Zone - Industrial Precinct  |