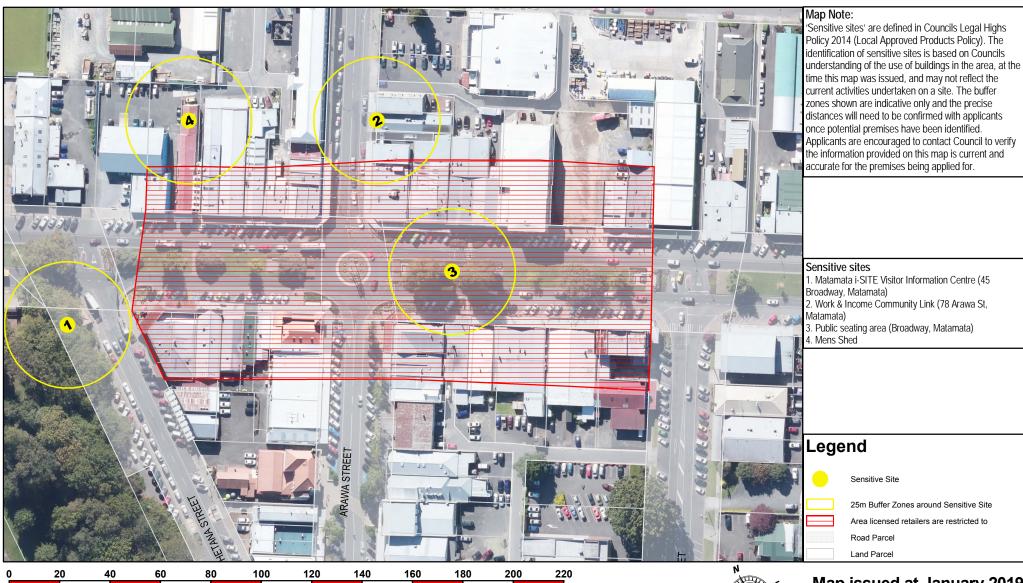

## AREAS WHERE APPROVED PRODUCTS CAN BE SOLD FROM RETAIL PREMISES AND LOCATIONS OF SENSITIVE SITES - MATAMATA

This data is provided as at January 2019 [pursuant to the Local Government Official Information and Meetings Act 1987]. While every effort has been made to ensure accuracy of the data, MPDC cannot guarantee its accuracy or suitability for any specific purpose. MPDC is not responsible for the misuse or misinterpretation of the data supplied. Under no circumstances shall MPDC be liable for any actions taken or omissions made from reliance on any information contained herein from whatever source nor shall the MPDC be liable for any other consequences from any such reliance. Copyright © 2019 Matamata-Piako District Council. Cadastral information derived from Land Information NZ Crown copyright reserved.

Meters

Map issued at January 2019 Next update June 2019

Scale 1: 1,500 at A4