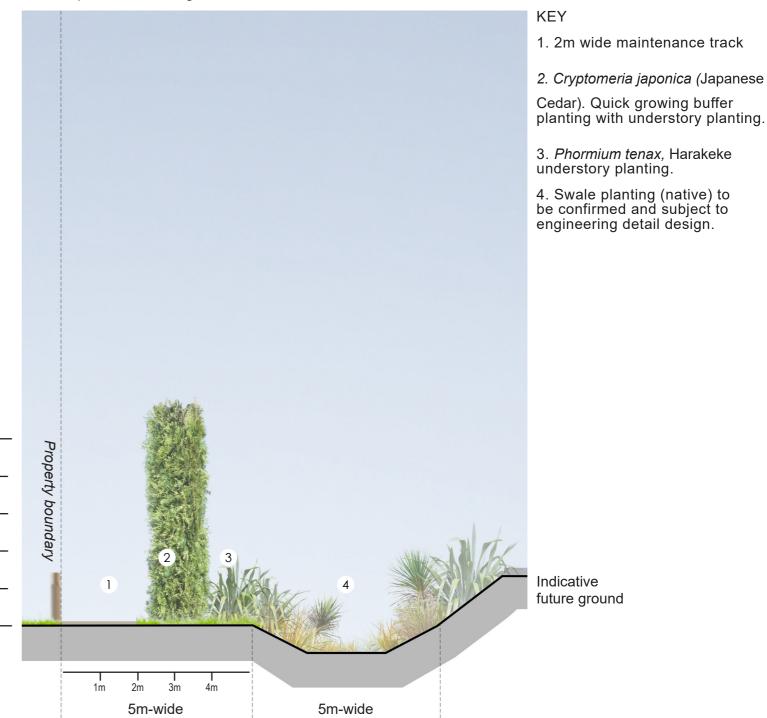

### Landscape Buffer Planting - Scenario 2

### NOTES:

Cryptomeria hedge shown at 5years at 6m high.

At 8years to be 10m high.

Minimum 1.2m height at time of planting.

Planted at 1.5m centres.

Excludes boundary planting on neighbouring property. Detail design will need to take into account not to impede existing vegetation.

Ground levels shown are indicative only