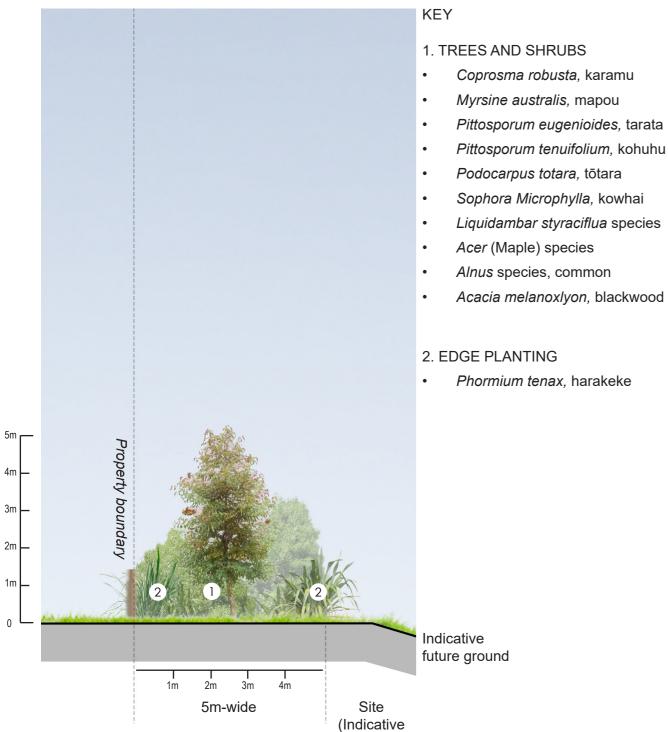

## Landscape Buffer Planting - Scenario 1

#### NOTES:

Planting shown at 5years after planting.

Planting (achieves 3-5m at 5years) shurbs / flaxes planted at 1.2m - 2m centres and trees at 5-7m centres.

landform)