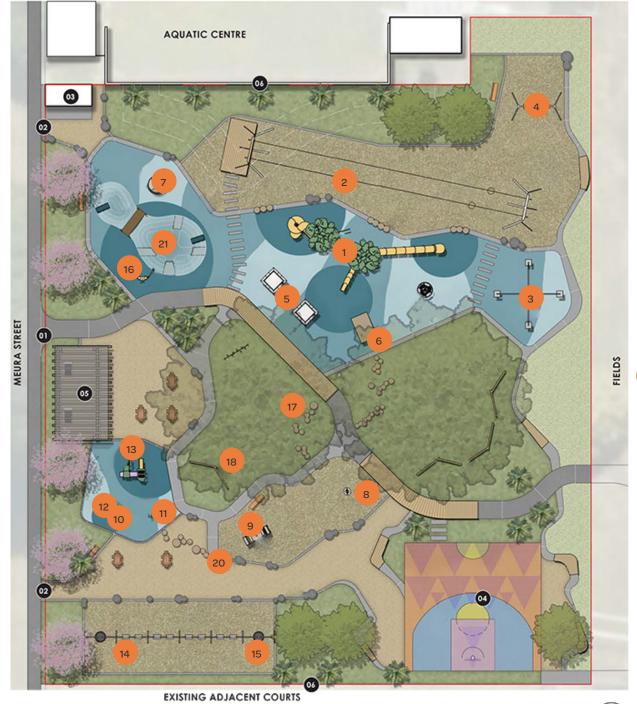

### **CONCEPT - LANDSCAPE PLAN**

### KEY

Main entry

Half court

Alternative entry from road

Pavilion and bbq

Accessible toilet (future works)

66 Fence / wall (existing)

### PLAY EQUIPMENT

Tower 12. Crazy Daisy

Flying Fox13. Jnr Play tower

3. Giant Eagles nest 14. Swings

4. Serious Swing 15. Basket Swing

5. Mini Tramps 16. Music

6. Mouse Wheel 17. Log Hoppers

7. Carousel 18. Balance Beams

8. Scooter Carousel 19. Balance Posts

9. Inclusive Twister 20. Boulders

10. See Saw 21. Mounded Play

11. Rocker

Balance Beams

Rocker

Balance Posts

Basket Swing