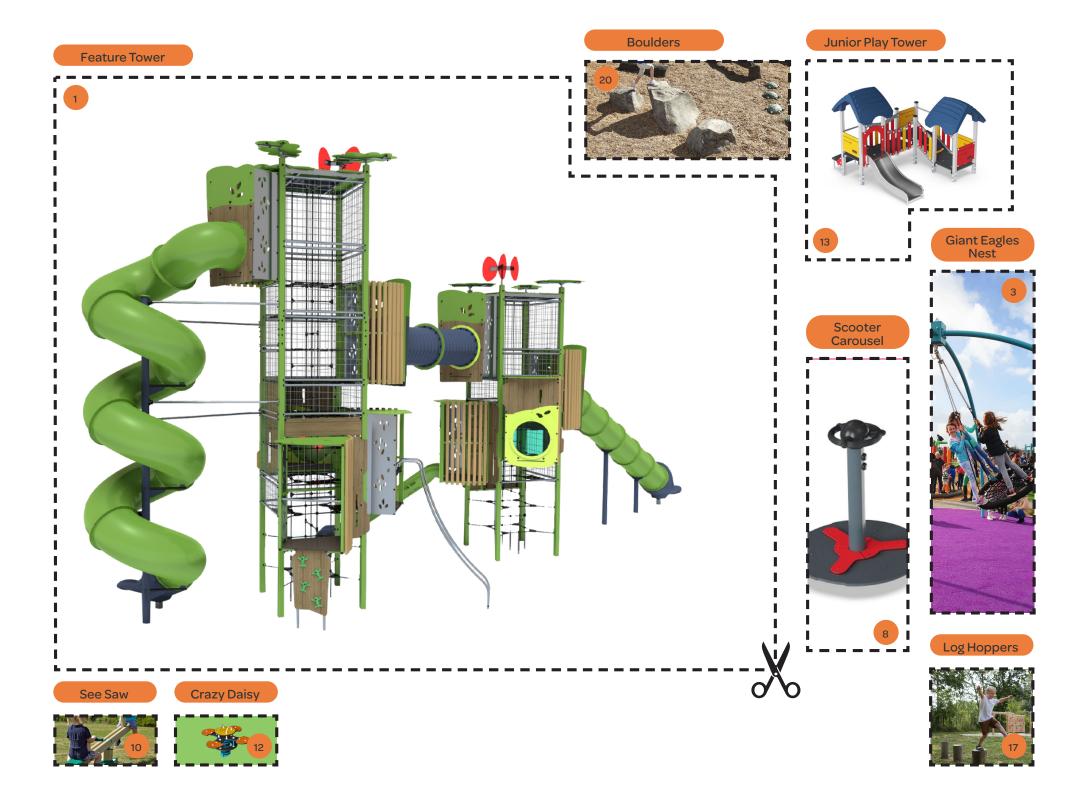

### PLAY EQUIPMENT

Tower 12. Crazy Daisy

Flying Fox13. Jnr Play tower

3. Giant Eagles nest 14. Swings

4. Serious Swing 15. Basket Swing

5. Mini Tramps 16. Music

6. Mouse Wheel 17. Log Hoppers

7. Carousel 18. Balance Beams

8. Scooter Carousel 19. Balance Posts

9. Inclusive Twister 20. Boulders

10. See Saw 21. Mounded Play

11. Rocker

Balance Beams

Rocker

Balance Posts

Basket Swing