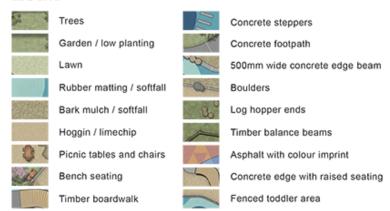

#### LEGEND

### KEY

Main entry

Half court

Alternative entry from road

Pavilion and bbq

Accessible toilet (future works)

66 Fence / wall (existing)

### PLAY EQUIPMENT

Tower 12. Crazy Daisy

Flying Fox13. Jnr Play tower

3. Giant Eagles nest 14. Swings

4. Serious Swing 15. Basket Swing

5. Mini Tramps 16. Music

6. Mouse Wheel 17. Log Hoppers

7. Carousel 18. Balance Beams

8. Scooter Carousel 19. Balance Posts

9. Inclusive Twister 20. Boulders

10. See Saw 21. Mounded Play

11. Rocker

Balance Beams

Rocker

Balance Posts

Basket Swing